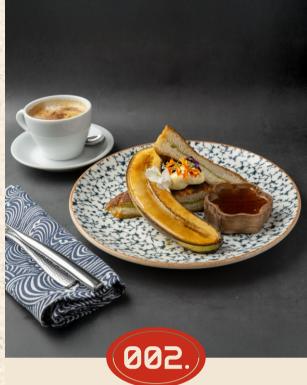

### **RENCH TOAST WITH BANANA BRULLEE**

Signature milk bread with banana brullee toos with whipp butter

For Large orders and private events please contact our team:

offbeat\_sg f offbeatsingapore offbeatsg.com 6322 3835