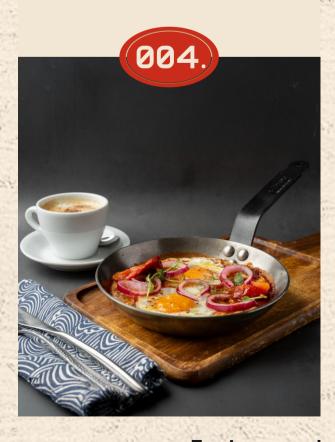

# Breakfast STATION STATION OF STAT

### **CAVIAR OMELLETE**

3 eggs omellete, smoke salmon, hollandaise sauce and caviar





# FRENCH TOAST

Signature milk bread stuffed kaya with brulee banana

### **SMASHED AVO TOAST(V)**

Smashed avocado, Portobello, poached egg on sourdough toast



# **SHAKSHUKA(V**

Poached egg, in spiced tomato and sweet pepper stew





### **ENGLISH BREAKFAST**

Eggs your way, pork sausage, streaky bacon, baked tomato, sautee mushroom served with sourdough toast

# **EGG BENNY**

Honey glazed ham, poached egg, hollandaise sauce on sourdough



For Large orders and private events please contact our team:









Images Shown are for illustration purposes only

Prices Are Subject To 9% Government Tax And 10% Service Charge







# **OMELLETE WITH TOAST BREAD**

Egg omellete with butter toast



### **RENCH TOAST WITH BANANA BRULLEE**

Signature milk bread with banana brullee toos with whipp butter

For Large orders and private events please contact our team:

offbeat\_sg f offbeatsingapore offbeatsg.com 6322 3835





® 9361 9632