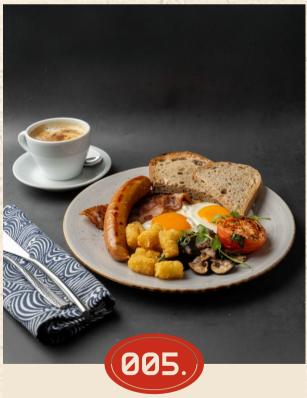

### **ENGLISH BREAKFAST**

Eggs your way, pork sausage, streaky bacon, baked tomato, sautee mushroom served with sourdough toast