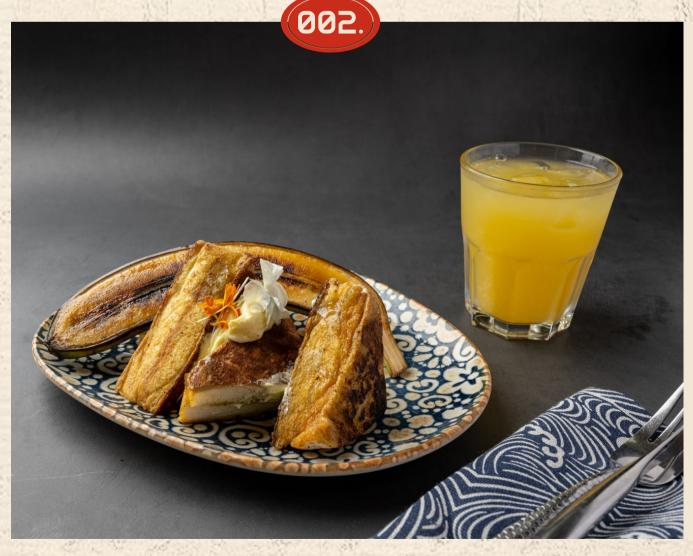

# FRENCH TOAST

Signature milk bread stuffed kaya with brulee banana

### **RENCH TOAST WITH BANANA BRULLEE**

Signature milk bread with banana brullee toos with whipp butter

For Large orders and private events please contact our team:

offbeat\_sg f offbeatsingapore offbeatsg.com 6322 3835