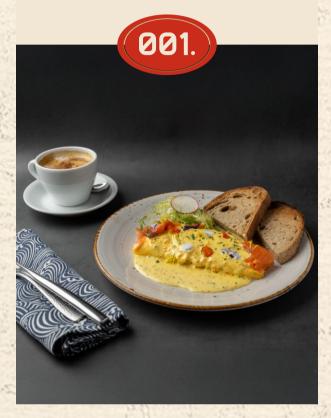

### **CAVIAR OMELLETE**

3 eggs omellete, smoke salmon, hollandaise sauce and caviar