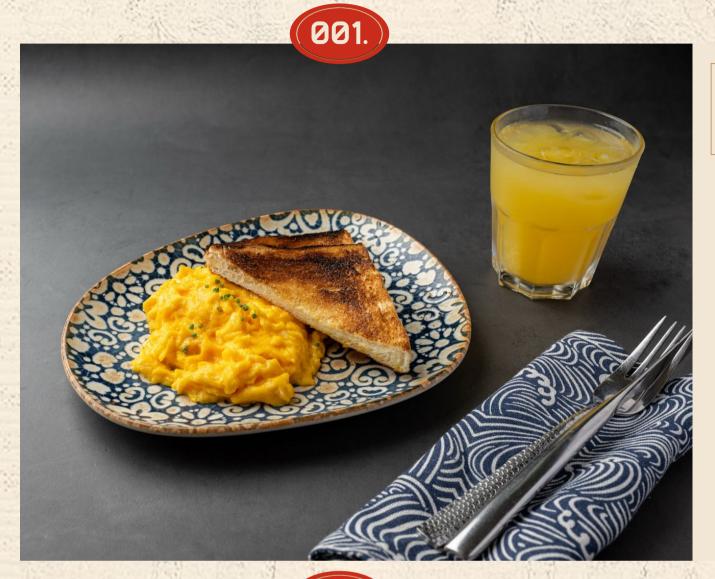

# Breakfast STATION STATION OF STAT

### **CAVIAR OMELLETE**

3 eggs omellete, smoke salmon, hollandaise sauce and caviar





# FRENCH TOAST

Signature milk bread stuffed kaya with brulee banana

### **SMASHED AVO TOAST(V)**

Smashed avocado, Portobello, poached egg on sourdough toast



# **SHAKSHUKA(V**

Poached egg, in spiced tomato and sweet pepper stew





### **ENGLISH BREAKFAST**

Eggs your way, pork sausage, streaky bacon, baked tomato, sautee mushroom served with sourdough toast

# **EGG BENNY**

Honey glazed ham, poached egg, hollandaise sauce on sourdough



For Large orders and private events please contact our team:









Images Shown are for illustration purposes only

Prices Are Subject To 9% Government Tax And 10% Service Charge







# **OMELLETE WITH TOAST BREAD**

Egg omellete with butter toast



### **RENCH TOAST WITH BANANA BRULLEE**

Signature milk bread with banana brullee toos with whipp butter

For Large orders and private events please contact our team:

offbeat\_sg f offbeatsingapore offbeatsg.com 6322 3835





® 9361 9632